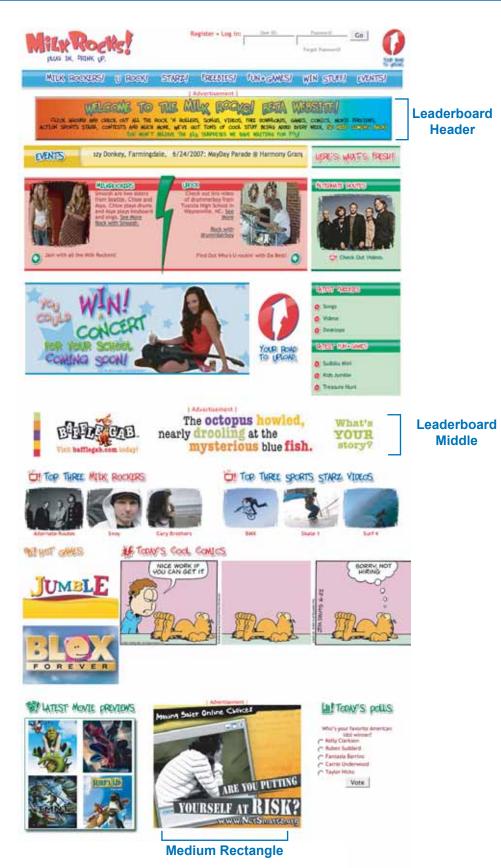

#### Home Page

| Unit Name            | Unit Size | Placement | Net Price (CPM) |
|----------------------|-----------|-----------|-----------------|
| Leaderboard (Header) | 728x90    | home page | \$28            |
| Leaderboard (Middle) | 728x90    | home page | \$26            |
| Medium Rectangle     | 300x250   | home page | \$25            |

#### **Sub-section Page**

| Unit Name            | Unit Size | Placement | Net Price (CPM) |
|----------------------|-----------|-----------|-----------------|
| Leaderboard (Header) | 728x90    | category  | \$24            |
| Leaderboard (Footer) | 728x90    | category  | \$20            |
| Wide Skyscraper      | 160x600   | category  | \$22            |

## **Run of Site**

| Unit Name        | Unit Size | Placement   | Net Price (CPM) |
|------------------|-----------|-------------|-----------------|
| Leaderboard      | 480x60    | run of site | \$18            |
| Medium Rectangle | 300x250   | run of site | \$14            |
| Wide Skyscraper  | 480x60    | run of site | \$16            |