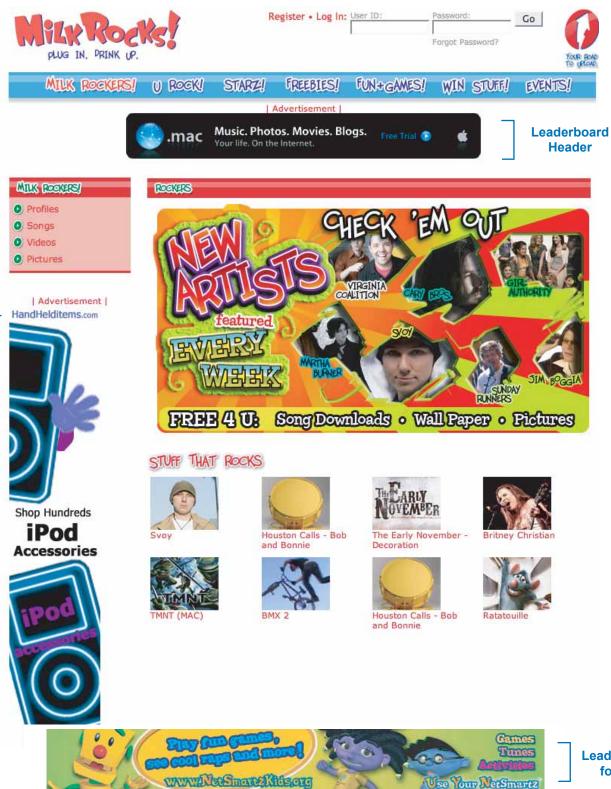

#### **Milk Rockers!**

Features established and emerging recording artists, celebrity entertainers and pro athletes. Free song downloads, posters, streaming videos, ring tones and other giveaways are featured along with exclusive interviews and articles.

#### **U Rock!**

This is where kids can upload their own songs, videos, drawings, and other creations and participate in contests. Much of the content **Events**! is user generated.